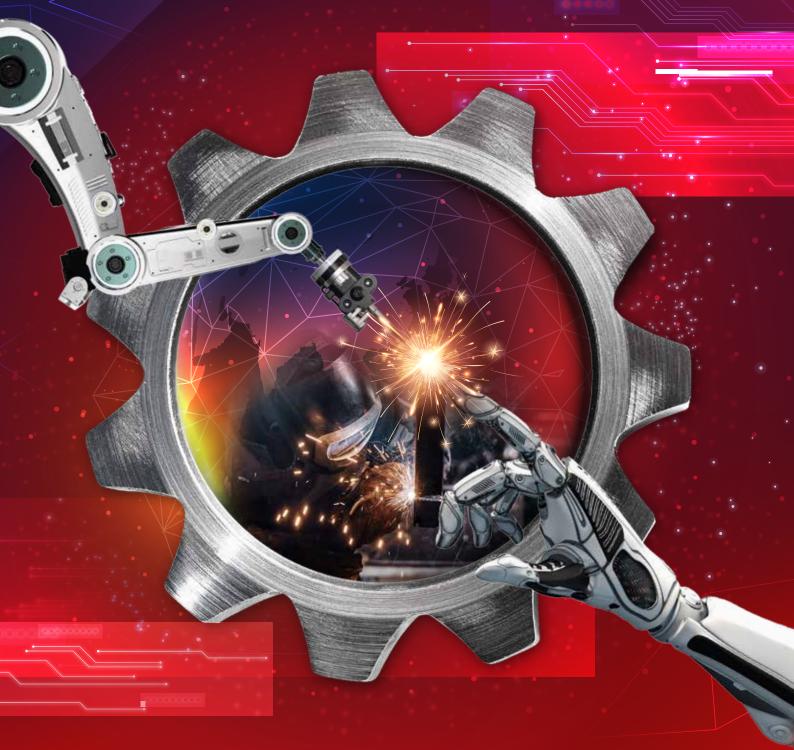

## POWERING THE FUTURE

## OF MANUFACTURING

For nearly three decades, METALTECH & AUTOMEX has been **the premier and most progressive platform** driving the success of Malaysia's manufacturing industry. Achieving an astounding record-breaking 23,293 on-floor attendees from over 47 countries and regions, METALTECH & AUTOMEX 2024 exceeded all expectations with a staggering 28% increase from the previous year. This remarkable success solidifies the event's position as the largest and most progressive must-attend trade show of its kind in the region.

The prestigious 29th edition of METALTECH & AUTOMEX promises to be even more impressive, showcasing the latest innovations and technologies in metalworking, machinery, robotics, and automation. Don't miss this unrivaled opportunity to experience and showcase the future of intelligent manufacturing and connect with the industry's key influencers – JOIN US AT THE MALAYSIA INTERNATIONAL TRADE & EXHIBITION CENTRE (MITEC) FROM 14TH TO 17TH MAY 2025.