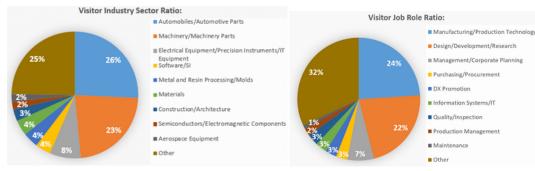

# <JAPAN>

- DENSO KYUSHU
- HONDA MOTOR
- NISSAN MOTOR KYUSHU
- TOYOTA MOTOR KYUSHU

etc.

etc.



- DENSO KYUSHU
- HONDA MOTOR
- NISSAN MOTOR KYUSHU
- TOYOTA MOTOR KYUSHU



- DENSO KYUSHU
- HONDA MOTOR
- NISSAN MOTOR KYUSHU
- TOYOTA MOTOR KYUSHU etc.



- DENSO KYUSHU
- HONDA MOTOR
- NISSAN MOTOR KYUSHU
- TOYOTA MOTOR KYUSHU etc.

#### <OVERSEAS>

- ACER (Taiwan)
  - Taiwan) BEIJING AUTOMOTIVE (China)
- FOXCONN (Taiwan) HYUNDAI MOBILITY (Korea)
- HUAWEI (China) LG ELECTRONICS (Korea) etc.



# Best platform to expand your business in Central Japan

#### Attract 1,000 exhibitors and 30,000 visitors

(expected, including concurrent shows)

#### <Floor Plan (preliminary)>



# ■ Expand your sales in aircraft, automotive, machine tool and heavy industry

#### **2023 Visitor Demographics:**



# ■ Area with the largest number of factories in Japan Nagoya — The manufacturing industries clusters

Nagoya area is encompassed by one of the world's dominant clusters of cutting-edge industries such as automobile, aerospace and machine tool.

These world-leading companies are all proactively seeking innovative partners to exploit existing opportunities and develop new business offerings.



# Best gateway to get recovering after COVID-19

#### In 2025, attract 2,500 exhibitors and 75,000 visitors

(expected, including concurrent shows)



#### The largest edition of Mechanical Components & Technology Expo series

#### **2023 Visitor Demographics:**



#### ■ Meet high-quality visitors from Japan & Asia



# Manufacturing World's

# booth are allocated based on the order of application