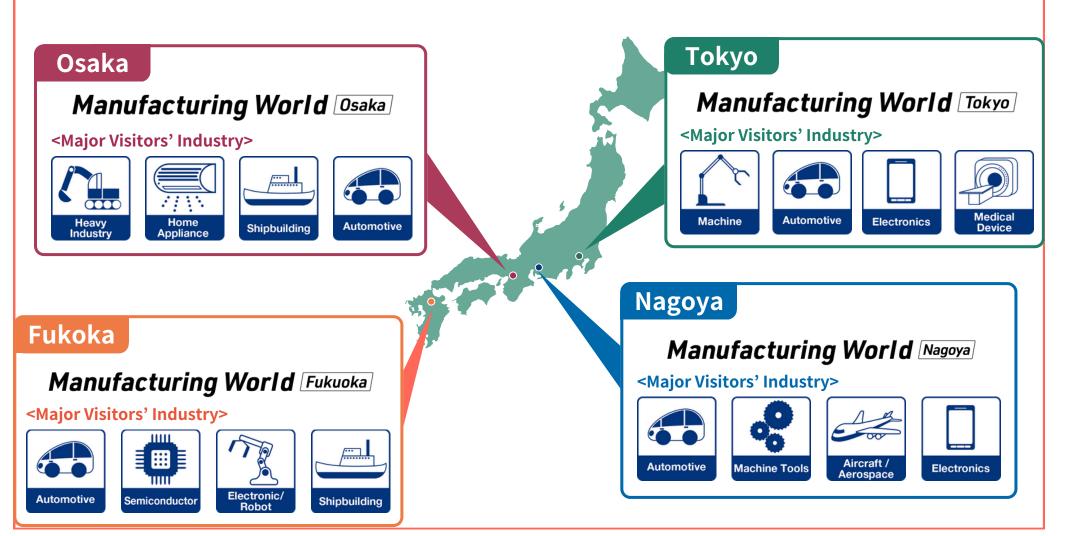

# Reach out to all manufacturing professional in Japan

Manufacturing World are held in 4 cities - Tokyo, Nagoya, Osaka and Fukuoka, covering the entire manufacturing industry in Japan.

Participating in all 4 editions helps you find new business partners throughout Japan.

# Meet manufacturing professionals

Professionals from various department of these manufacturing industries, including automotive, electronics, and machinery will visit the show providing excellent networking and business opportunities!