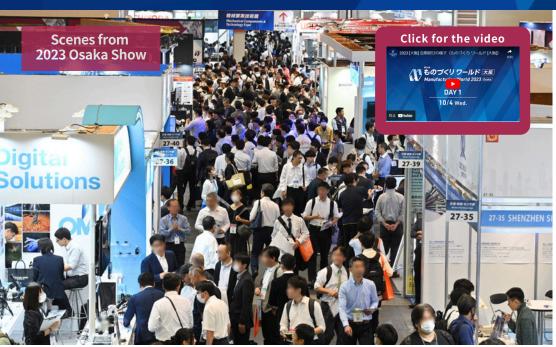

#### Best place to quickly close business deal

In Osaka, many visitors are decision makers from medium/small enterprises. The Internal decision making process in these enterprises are much faster than that of big one, therefore, many international exhibitors gain new deals on-site or right after the show.