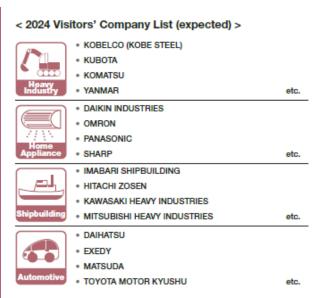

#### < 2024 Visitors' Company List (expected) >

# <JAPAN>

- DENSO KYUSHU
- HONDA MOTOR
- NISSAN MOTOR KYUSHU
- TOYOTA MOTOR KYUSHU

etc.

etc.

- DENSO KYUSHU
- HONDA MOTOR
- NISSAN MOTOR KYUSHU
- TOYOTA MOTOR KYUSHU

- DENSO KYUSHU
- HONDA MOTOR
- NISSAN MOTOR KYUSHU
- TOYOTA MOTOR KYUSHU etc.

- DENSO KYUSHU
- HONDA MOTOR
- NISSAN MOTOR KYUSHU
- TOYOTA MOTOR KYUSHU etc.

#### <OVERSEAS>

- ACER (Taiwan)
  - Taiwan) BEIJING AUTOMOTIVE (China)
- FOXCONN (Taiwan) HYUNDAI MOBILITY (Korea)
- HUAWEI (China) LG ELECTRONICS (Korea) etc.