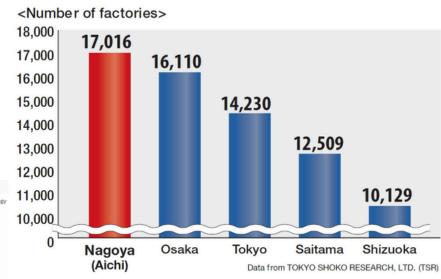

# ■ Area with the largest number of factories in Japan Nagoya — The manufacturing industries clusters

Nagoya area is encompassed by one of the world's dominant clusters of cutting-edge industries such as automobile, aerospace and machine tool.