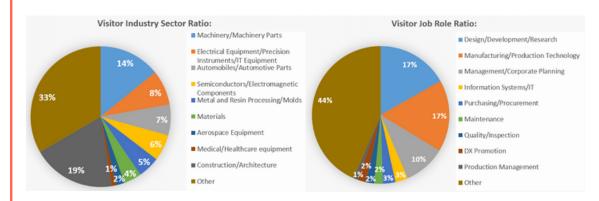

#### You can sell to Southern Japan & Asia

#### **Expand your business with new visitors**

Fukuoka is an economic center and industry cluster of Automotive, Semiconductor, Robots, etc.

Located almost equidistant from Seoul, Shanghai and Taiwan, Fukuoka is Japan's gateway to Asia. Here you will meet buyers and manufacturers from not only leading Japanese companies but also major Asian companies.