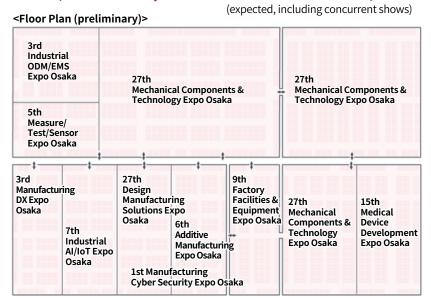

hinery, Precision Instruments, Medical Equipment**

- MITSUBISHI ELECTRIC FUJI ELECTRIC CANON MARKETING JAPAN
- KONICA MINOLTA PANASONIC INDUSTRIAL DEVICES SUNX
- MEIDENSHA NIDEC NIKKISO

#### **Overseas**

#### China

- CRRC Corporation Limited■ Huawei■ Lenovo■ Beijing Automotive Group (BAIC)■ Haier■ Midea Group
- Shanghai Automotive Industry Corporation (SAIC) Hisense

#### Korea

- Hyundai Motor LG Electronics POSCO
- Kia Motors Hanwha Samsung Electronics

#### Taiwan

■ Foxconn Technology Group ■ Delta Electronics ■ ASUS ■ Pegatron

#### **Europe and US**

■ Volkswagen ■ GE ■ APPLE ■ ABB ■ Medtronic ■ Siemens ■ Caterpillar ■ Boeing

# 3. Features of the 4 Editions



# Best platform to expand your business in Western Japan

#### ■ In 2024, attract 1,250 exhibitors and 35,000 visitors



## Expand your sales at machinery, home appliance and heavy industry

### **2023 Visitor Demographics:**



#### Best place to quickly close business deal

In Osaka, many visitors are decision makers from medium/small enterprises. The Internal decision making process in these enterprises are much faster than that of big one, therefore, many international exhibitors gain new deals on-site or right after the show.







# Best place to expand your sales in the gateway to Asia

#### ■In 2024, attract 400 exhibitors and 20,000 visitors

(expected, including concurrent shows)



#### Expand your sales at semiconductor, shipbuilding, steel and automotive industry



#### You can sell to Southern Japan & Asia

#### **Expand your business with new visitors**

Fukuoka is an economic center and i