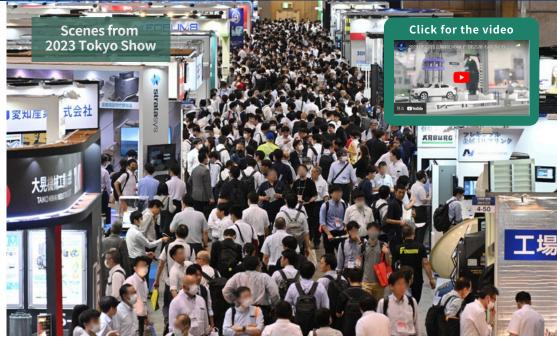

# Best gateway to get recovering after COVID-19

#### In 2025, attract 2,500 exhibitors and 75,000 visitors

(expected, including concurrent shows)

#### ■ Meet high-quality visitors from Japan & Asia