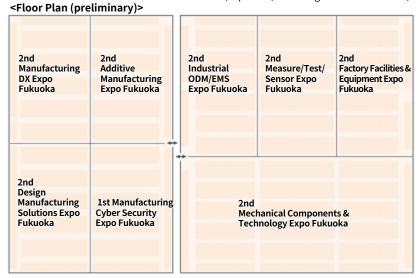

GE ■ APPLE ■ ABB ■ Medtronic ■ Siemens ■ Caterpillar ■ Boeing

# 3. Features of the 4 Editions



# Best platform to expand your business in Western Japan

#### ■ In 2024, attract 1,250 exhibitors and 35,000 visitors



## Expand your sales at machinery, home appliance and heavy industry

### **2023 Visitor Demographics:**



#### Best place to quickly close business deal

In Osaka, many visitors are decision makers from medium/small enterprises. The Internal decision making process in these enterprises are much faster than that of big one, therefore, many international exhibitors gain new deals on-site or right after the show.







# Best place to expand your sales in the gateway to Asia

#### ■In 2024, attract 400 exhibitors and 20,000 visitors

(expected, including concurrent shows)



#### Expand your sales at semiconductor, shipbuilding, steel and automotive industry



#### You can sell to Southern Japan & Asia

#### **Expand your business with new visitors**

Fukuoka is an economic center and industry cluster of Automotive, Semiconductor, Robots, etc.

Located almost equidistant from Seoul, Shanghai and Taiwan, Fukuoka is Japan's gateway to Asia. Here you will meet buyers and manufacturers from not only leading Japanese companies but also major Asian companies.



#### < 2024 Visitors' Company List (expected) >

# <JAPAN>

- DENSO KYUSHU
- HONDA MOTOR
- NISSAN MOTOR KYUSHU
- TOYOTA MOTOR KYUSHU

etc.

etc.



- DENSO KYUSHU
- HONDA MOTOR
- NISSAN MOTOR KYUSHU
- TOYOTA MOTOR KYUSHU



- DENSO KYUSHU
- HONDA MOTOR
- NISSAN MOTOR KYUSHU
- TOYOTA MOTOR KYUSHU etc.



-