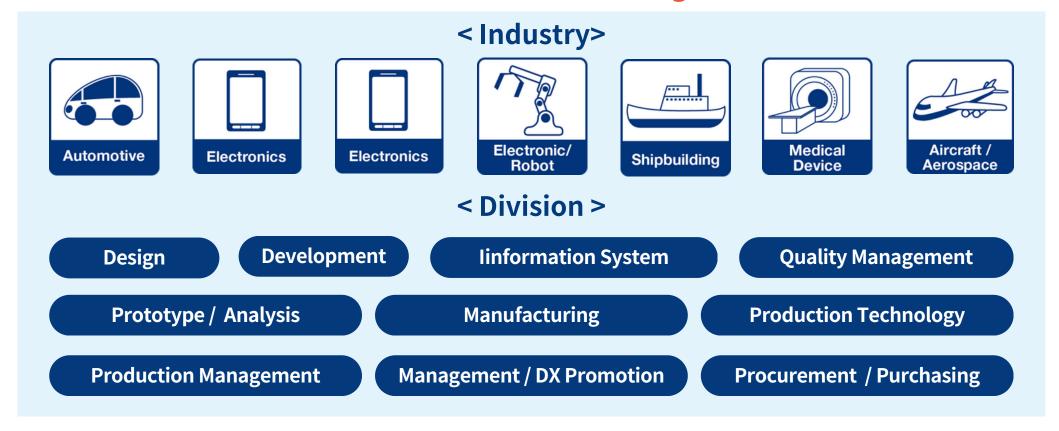

# Meet manufacturing professionals

Professionals from various department of these manufacturing industries, including automotive, electronics, and machinery will visit the show providing excellent networking and business opportunities!

# **Users who visit Manufacturing World**

# Expand business throughout Japan & overseas

A list of manufacturing professionals who visited the show are shown below.

Not only Japan visitors but also visitors from abroad. (In random o

(In random order/Excerpts)