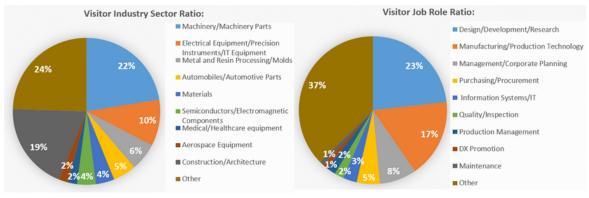

#### Expand your sales at semiconductor, shipbuilding, steel and automotive industry

#### You can sell to Southern Japan & Asia

#### **Expand your business with new visitors**

Fukuoka is an economic center and industry cluster of Automotive, Semiconductor, Robots, etc.

Located almost equidistant from Seoul, Shanghai and Taiwan, Fukuoka is Japan's gateway to Asia. Here you will meet buyers and manufacturers from not only leading Japanese companies but also major Asian companies.