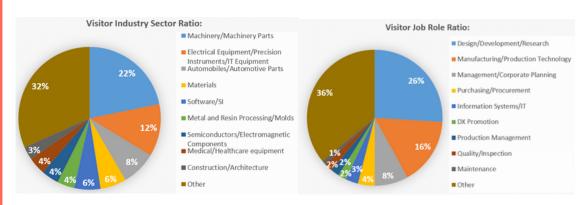

n (preliminary)>



# ■ Expand your sales in aircraft, automotive, machine tool and heavy industry

#### **2023 Visitor Demographics:**



# ■ Area with the largest number of factories in Japan Nagoya — The manufacturing industries clusters

Nagoya area is encompassed by one of the world's dominant clusters of cutting-edge industries such as automobile, aerospace and machine tool.

These world-leading companies are all proactively seeking innovative partners to exploit existing opportunities and develop new business offerings.



# Best gateway to get recovering after COVID-19

#### In 2025, attract 2,500 exhibitors and 75,000 visitors

(expected, including concurrent shows)



#### The largest edition of Mechanical Components & Technology Expo series

#### **2023 Visitor Demographics:**



#### ■ Meet high-quality visitors from Japan & Asia



# Manufacturing World's

# booth are allocated based on the order of application. Secure your booth in Tokyo, Osaka, Nagoya, or Fukuoka Now!

Organised by: RX Japan Ltd. Manufacturing World

11F, Yaesu Central Tower, Tokyo Midtown Yaesu, 2-2-1 Yaesu Chuo-ku, Tokyo 104-0028, Japan

E-mail: dms-tokyo.jp@rxglobal.com TEL: 03-6739-4106

WEB: www.manufacturing-world.jp