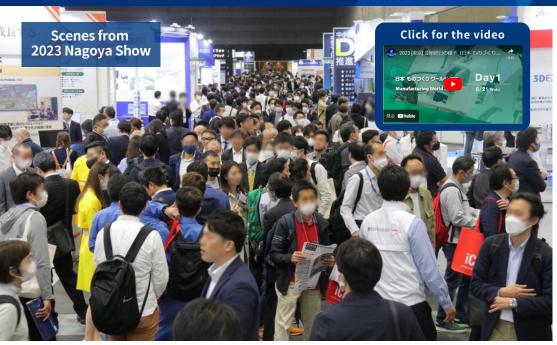

# ■ Area with the largest number of factories in Japan Nagoya — The manufacturing industries clusters

Nagoya area is encompassed by one of the world's dominant clusters of cutting-edge industries such as automobile, aerospace and machine tool.

These world-leading companies are all proactively seeking innovative partners to exploit existing opportunities and develop new business offerings.