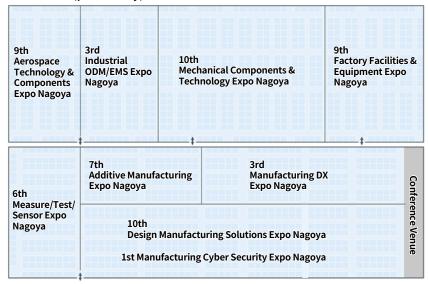

ot only leading Japanese companies but also major Asian companies.



#### < 2024 Visitors' Company List (expected) >

# <JAPAN>

- DENSO KYUSHU
- HONDA MOTOR
- NISSAN MOTOR KYUSHU
- TOYOTA MOTOR KYUSHU

etc.

etc.



- DENSO KYUSHU
- HONDA MOTOR
- NISSAN MOTOR KYUSHU
- TOYOTA MOTOR KYUSHU



- DENSO KYUSHU
- HONDA MOTOR
- NISSAN MOTOR KYUSHU
- TOYOTA MOTOR KYUSHU etc.



- DENSO KYUSHU
- HONDA MOTOR
- NISSAN MOTOR KYUSHU
- TOYOTA MOTOR KYUSHU etc.

#### <OVERSEAS>

- ACER (Taiwan)
  - Taiwan) BEIJING AUTOMOTIVE (China)
- FOXCONN (Taiwan) HYUNDAI MOBILITY (Korea)
- HUAWEI (China) LG ELECTRONICS (Korea) etc.



# Best platform to expand your business in Central Japan

#### Attract 1,000 exhibitors and 30,000 visitors

(expected, including concurrent shows)

#### <Floor Plan (preliminary)>



# ■ Expand your sales in aircraft, automotive, machine tool and heavy industry

#### **2023 Visitor Demographics:**



# ■ Area with the largest number of factories in Japan Nagoya — The manufacturing industries clusters

Nagoya area is encompassed by one of the world's dominant clusters of cutting-edge industries such as automobile, aerospace and machine tool.

These world-leading companies are all proactively seeking innovative partners to exploit existing opportunities and develop new business offerings.



# Best gateway to get recovering after COVID-19

#### In 2025, attract 2,500 exhibitors and 75,000 visitors

(expected, including concurrent shows)



#### The largest edition of Mechanical Components & Technology Expo series

#### **2023 Visitor Demographics:**



#### ■ Meet high